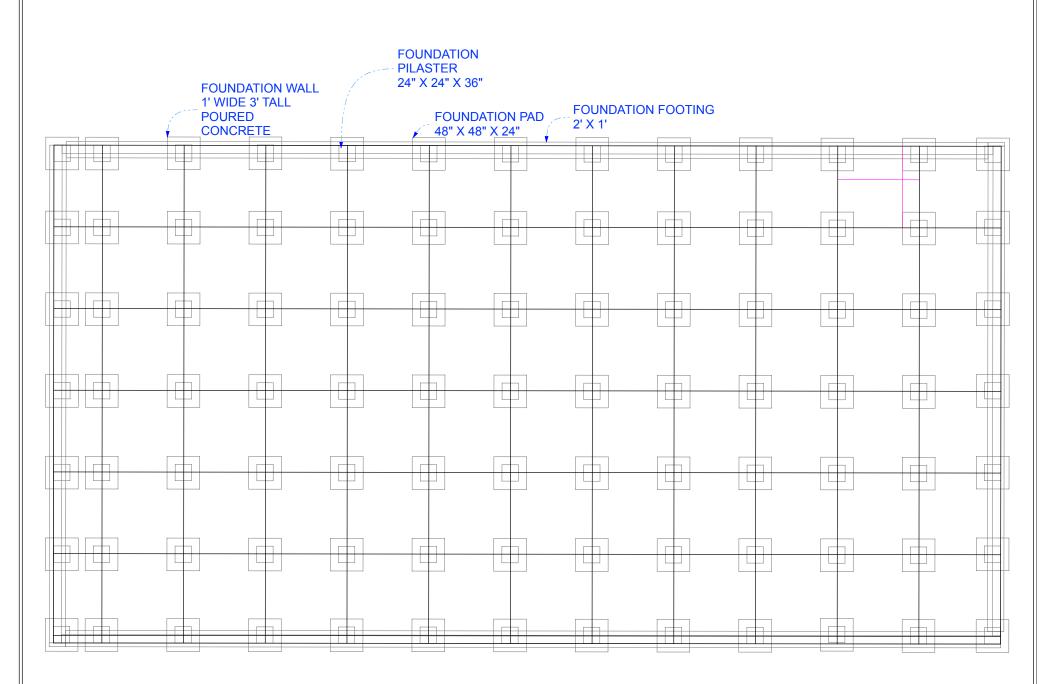

|                  | STEVENSON HIGH SCHOOL<br>TECHNOLOGY EDUCATION DEPARTMENT<br>TECHNICAL DRAWING PROGRAM<br>ADVANCED TECHNICAL DRAWING |              | CLIENT A |      |             | BLUEBIRD DESIGNS<br>4170 N LAKEWOOD BLVD.<br>LONG BEACH, CA 90808 |  |
|------------------|---------------------------------------------------------------------------------------------------------------------|--------------|----------|------|-------------|-------------------------------------------------------------------|--|
| School of Design |                                                                                                                     | MAX GONZALEZ | 1/20/12  | FULL | PAGE 1 of 1 |                                                                   |  |

Max Gonzalez-Lopez 2012 Mo