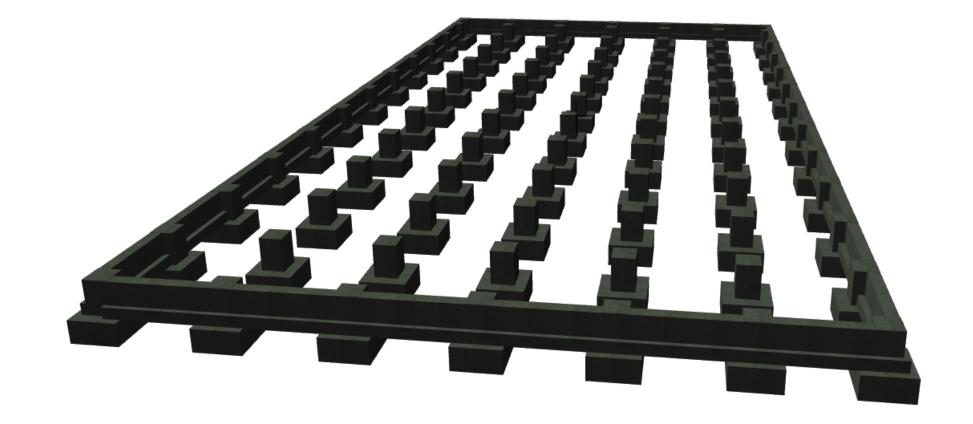

|                  | STEVENSON HIGH SCHOOL<br>TECHNOLOGY EDUCATION DEPARTMENT<br>TECHNICAL DRAWING PROGRAM<br>ADVANCED TECHNICAL DRAWING |              | CLIENT A |      |             | BLUEBIRD DESIGNS<br>4170 N LAKEWOOD BLVD.<br>LONG BEACH, CA 90808 |  |
|------------------|---------------------------------------------------------------------------------------------------------------------|--------------|----------|------|-------------|-------------------------------------------------------------------|--|
| School of Design |                                                                                                                     | MAX GONZALEZ | 1/20/12  | FULL | PAGE 1 of 1 |                                                                   |  |

Max Gonzalez-Lopez 2012